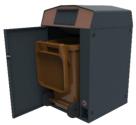

Characteristics:

- Anti-corrosion treated anti-UV powder coated steel Recyclable
- Monoblock top cover

Colour:

• Includes 120L wheelie bin with lid

Custom Code: 73239900

- Door on 1 side with 8mm slam latch
- · 4 point ground fixing
- Waste hatch is activated by an integrated foot pedal (hatch has integrated handle)
- Side vents for aeration and to reduce odours

## Advantages:

- Recycling stations for public and private areas open to the public
- Integrates easily into high traffic areas: visible and practical
- · Robust quality build
- Clear instructions and easy viewing of food-waste
- Easy to handle: prevention of MSD's (musculoskeletal disorders)
- Solution for the seperation of food waste at source (AGEC 2024 Article 288)