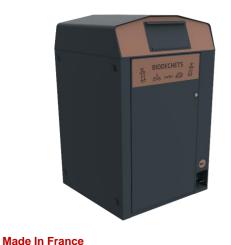

## THE TRIROK 1X240L "BIODECHETS" RECYCLING BIN IS IDEAL FOR OUTDOOR WASTE COLLECTION.

Application: **SELECT SORTING** 

- AVAILABLE IN 120L AND 240L -

Warranty 2 years

155,00

1 1

120 x 80

96.00

Characteristics:

- Anti-corrosion treated anti-UV powder coated steel Recyclable
- Monoblock top cover

Colour:

• Includes 120L wheelie bin with lid

Custom Code: 73239900

- Door on 1 side with 8mm slam latch
- · 4 point ground fixing
- Waste hatch is activated by an integrated foot pedal (hatch has integrated handle)
- Side vents for aeration and to reduce odours

1395

**ANTHRACITE 7016** 