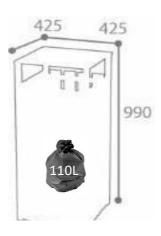

## **Dimensions:**

Without packaging : With packaging :

Weight: 30 kg Weight: 35 kg

Dim. (L\*I\*H): 425x425x990 mm Dim. (L\*I\*H): 435x435x990 mm

<u>Custom Code</u>: 94036090

Gencod: 3019920578787