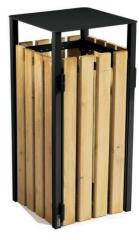

# Application: Outdoor-Green Space bin

The 110L EDEN bin (without ashtray) can be fixed or free standing, and is ideal for use in parks & Greens

### **Characteristics:**

- Anti-corrosion treated steel
- anti-UV powder coating
- Autoclave wooden slats "Class " (mainenance free)
- Bag held in place by 2 stainless steel bag clamps
- Opening for waste passage: (W x H) 343 x 118 mm
- Accessory not included: fixing foot ref. 58155
- Locking by key lock

### **Advantages:**

- Robust
- Blends in well to the surroundings
- Autoclave treatment allowing wood to withstand rot, insects and fungi and to benefit from a ten-year guarantee.
- It gives the wood a slightly greenish colouring that fades with time and does not require maintenance.
- Waste basket: Class 3: Outdoor wood with no contact with the ground or a source of prolonged humidification and without water traps.