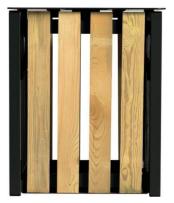

### Application: Outdoor-Green Space bin

The 50L EDEN bin (without ashtray) can be fixed or free standing, and is ideal for use in parks & Greens

#### **Characteristics:**

- Structure in anti corrosion treated steel
- anti UV powder coating
- Slats in Class 4 treated wood, maintenance free
- Bag clamps to hold the bag in place
- Accessories :galvanised steel inner bucket ref 56781 and mounting feet ref 58155