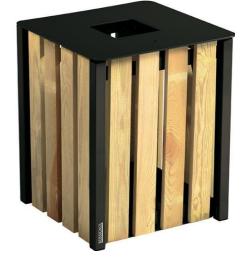

### Application: Outdoor-Green Space bin

The 50L EDEN bin (without ashtray) can be fixed or free standing, and is ideal for use in parks & Greens

#### **Characteristics:**

- Structure in anti corrosion treated steel
- anti UV powder coating
- Slats in Class 4 treated wood, maintenance free
- Bag clamps to hold the bag in place
- Accessories :galvanised steel inner bucket ref 56781 and mounting feet ref 58155

#### **Advantages:**

- Blends in well to the surroundings
- Treated wood give a good resistance to rot, insects and fungi
- It gives the wood a slightly greenish colouring that fades with time and does not require maintenance.
- Waste basket: Class 3: Outdoor wood with no contact with the ground or a source of prolonged humidification and without water traps.