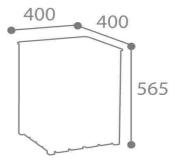

#### **Dimensions:**

<u>Without packaging : With packaging :</u>

 Weight:
 20,77 kg
 Weight:
 21,42 kg

 Dim. (L\*I\*H):
 400x400x565 mm
 Dim. (L\*I\*H):
 435x435x585 mm

<u>Custom Code</u>: 94036090

Gencod: 3019920578732