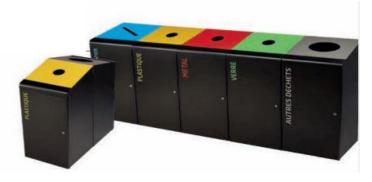

# Application: Waste sorting-Indoor bin

The Tripoz waste recycling station 120L is the right product for indoor areas.

## **Characteristics:**

- Anti-UV powder coated steel thick 1,5 mm
- 4 adjustable plastic feet for uneven floor surfaces
- Antivandalism : door handle locking
- Opening adapted to waste type
- Screen-printed body
- Waste recycling station with several bins,
- side by side or back to back (connecting acessories suppl).
- Indoor use recommended