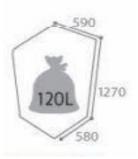

# **Dimensions:**

Without packaging : Packaging:

Weight: 45 kg Delivered on 800/600 pallet

Volume : 0,404 m3 Dim. (L\*I\*H) : 590x580x1270 mm

<u>Custom Code</u>: 73239900

Gencod: 3019920560850