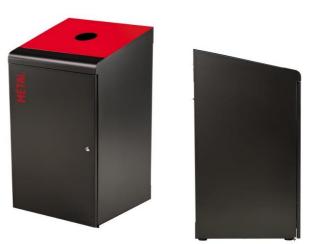

# Application: Waste sorting-Indoor bin

The Tripoz waste recycling station 120L is the right product for indoor areas.

## **Characteristics:**

- Anti-UV powder coated steel thick 1,5 mm
- 4 adjustable plastic feet for uneven floor surfaces
- Antivandalism : door handle locking
- Opening adapted to waste type
- Screen-printed body
- Waste recycling station with several bins,
- side by side or back to back (connecting acessories suppl).
- Indoor use recommended

#### Advantages:

- Resistant to corrosion and chemicals
- Easy to empty thanks to the plastic inner bucket with a transport handle and wheels
- Identification of the sorting (silk-screened text on the body, colored plate with calibrated opening, signage pictograms, text in French and English, Braille available on request)