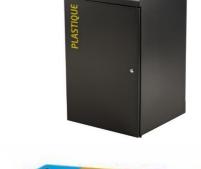

## Waste sorting-Indoor bin

The Tripoz waste recycling station 120L is the right product for indoor areas.

#### **Characteristics:**

- Anti-UV powder coated steel thick 1,5 mm
- 4 adjustable plastic feet for uneven floor surfaces
- Antivandalism : door handle locking
- Opening adapted to waste type
- Screen-printed body
- Waste recycling station with several bins, side by side or back to back (connecting acessories suppl)

## Advantages :

- Resistant to corrosion and chemicals
- Easy to empty thanks to the plastic inner bucket with a transport handle and wheels
- "Identification of the sorting (silk-screened text on the body, colored plate with calibrated opening, signage pictograms, text in French and English, Braille available on request) ".