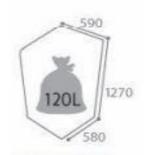

45 kg

0,404 m3

590x580x1270 mm

• Indoor use recommended

## **Dimensions:**

## Without packaging :

- Weight : Volume :
- Dim. (L\*l\*H) :

Custom Code : Gencod:

73239900 3019920560799