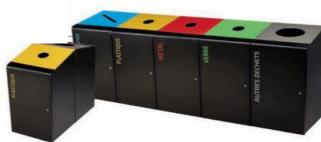

#### **Characteristics:**

- Anti-UV powder coated steel thick 1,5 mm
- 4 adjustable plastic feet for uneven floor surfaces
- Antivandalism : door handle locking
- Opening adapted to waste type
- Screen-printed body
- Waste recycling station with several bins, side by side or back to back (connecting acessories suppl)

## Advantages :

- Resistant to corrosion and chemicals
- Easy to empty thanks to the plastic inner bucket with a transport handle and wheels
- "Identification of the sorting (silk-screened text on the body, colored plate with calibrated opening, signage pictograms, text in French and English, Braille available on request) ".