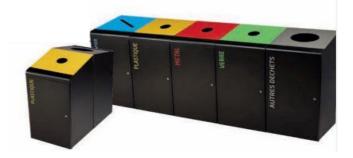

## Waste sorting-Indoor bin

The Tripoz waste recycling station 120L is the right product for indoor areas.

### **Characteristics:**

- Anti-UV powder coated steel thick 1,5 mm
- 4 adjustable plastic feet for uneven floor surfaces
- Antivandalism : door handle locking
- Opening adapted to waste type
- Screen-printed body
- Waste recycling station with several bins, side by side or back to back (connecting acessories suppl).
- Indoor use recommended

## Advantages :

- Resistant to corrosion and chemicals.
- Easy to empty thanks to the plastic inner bucket with a transport handle and wheels.
- Sorting identification (silk-screened text on the body, colored plate with calibrated opening, signage including pictos, text in French and English, Braille available upon request).