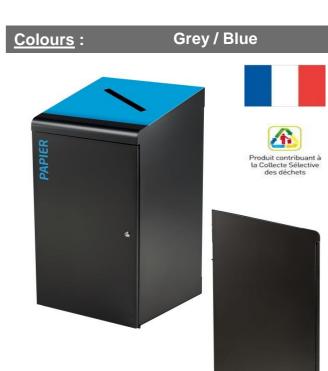

## Waste sorting-Indoor bin

The Tripoz waste recycling station 120L is the right product for indoor areas.

### **Characteristics:**

- Anti-UV powder coated steel thick 1,5 mm
- 4 adjustable plastic feet for uneven floor surfaces
- Antivandalism : door handle locking
- Opening adapted to waste type
- Screen-printed body
- Waste recycling station with several bins, side by side or back to back (connecting acessories suppl).
- Indoor use recommended

## Advantages :

- Resistant to corrosion and chemicals.
- Easy to empty thanks to the plastic inner bucket with a transport handle and wheels.
- Sorting identification (silk-screened text on the body, colored plate with calibrated opening, signage including pictos, text in French and English, Braille available upon request).