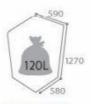

# Without packaging :

Weight : Volume : Dim. (L\*I\*H) : Packaging: 45 kg Delivered on 800/600 pallet 0,404 m3 590x580x1180 mm