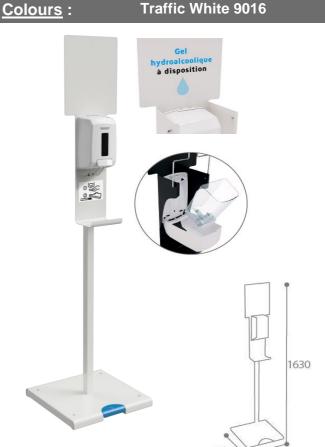

## **Characteristics:**

Totem

- Acier poudré anti-UV
- Plaque signalétique neutre (personnalisable)

#### Distributeur

- White ABS with antistatic additive
- Removable transparent tank with a capacity of 1.1 L
- Large window for checking the consumable
- Push button and anti-drip system
- Key lock
- Flow rate: 1.3 ml per pressure
- Compatible with hydroalcoholic gels (except microbeads)

### **Dimensions:**

Without packaging:

Weight:

With packaging:

Weight: 10,5 kg

 Volume :
 0,240 m3
 Volume :
 0,250 m3

 Dim. (L\*I\*H) :
 380x380x1630 mm
 Dim. (L\*I\*H) :
 390x390x1640 mm

9,8 kg